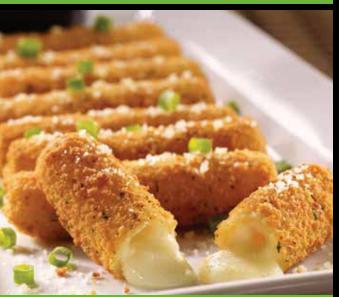

#### POTATO SKINS

Crispy potato halves filled with melted cheese, crispy bacon and green onions. Served with sour cream. 1086 cals.

CHEESESTICKS

Crispy breaded mozzarella served with