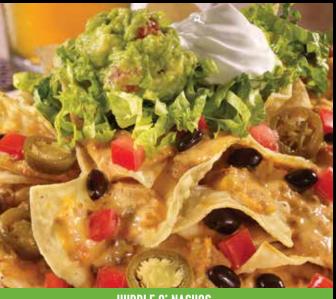

#### **HUDDLE O' NACHOS**

Tortilla chips smothered with spicy ground beef and melted queso, topped with black beans, jalapenos, tomatoes, lettuce, fresh guacamole and sour cream. 2007 cal