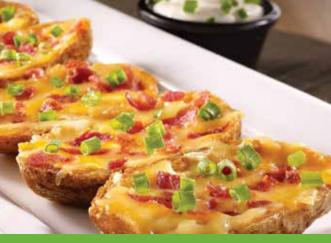

#### POTATO SKINS

Crispy potato halves filled with melted cheese, crispy bacon and green onions. Served with sour cream. 1086 cals.

CHEESESTICKS

Crispy breaded mozzarella served with